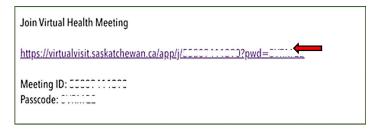

 They will automatically be redirected to a page titled 'Join a Meeting'. (Again, they do not need to be logged into a SK Virtual Visit account.)

The meeting ID and Passcode will have automatically populated.