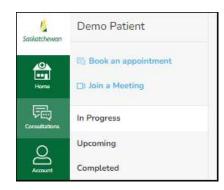

### **Patient Features within SK Virtual Visit**

Patients see four areas along the left green navigation bar:

- Home
- Consultations
- Account
- More

### CONSULTATIONS

There are 3 sections available – In Progress, Upcoming & Completed. This is where patients go to find and attend their scheduled, past & completed appointments/consultations. *Note: this is not where they access scheduled 'Meet Now' meetings.* 

**In Progress** – appointments that are currently active (started but not yet completed or archived by the clinic). Note: until consultations are 'archived' by the clinician or their admin, these will continue to be listed in this section.

**Upcoming** – appointments that are scheduled for the future.

**Completed** – past appointments that are complete and archived by the clinic.