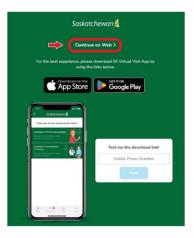

 IF this green screen appears, they click 'Continue on Web'. There is also the option to download the SK Virtual Visit app from their app store, however this is not necessary. They may 'Continue on Web', even if using a mobile device.